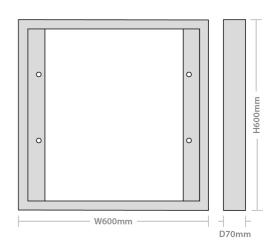

### **Specification**

| Code  | Description                                | Lumen Output | Emergency<br>Lumen Output | Wattage | Efficacy |
|-------|--------------------------------------------|--------------|---------------------------|---------|----------|
| RSK66 | Rhombus Surface Mounting Kit 600mm x 600mm |              |                           |         |          |

### **Packaging Information**

| Dimensions (mm) | L: 600 x W: 600 x D: 70 mm |  |  |
|-----------------|----------------------------|--|--|
| Barcode         | 5055807623766              |  |  |

Tel: 0114 279 8999 | Email: sales@redarrowelectrical.co.uk | redarrowelectrical.co.uk