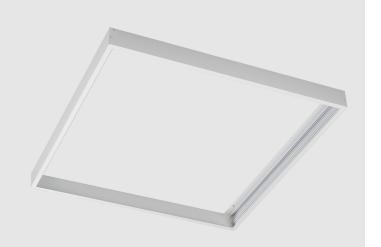

### **Specification**

| Code  | Description                                | Lumen Output | Emergency<br>Lumen Output | Wattage | Efficacy |
|-------|--------------------------------------------|--------------|---------------------------|---------|----------|
| RSK66 | Rhombus Surface Mounting Kit 600mm x 600mm |              |                           |         |          |

### **Packaging Information**

| Dimensions (mm) | L: 600 x W: 600 x D: 70 mm |  |  |
|-----------------|----------------------------|--|--|
| Barcode         | 5055807623766              |  |  |

Tel: 0114 279 8999 | Email: sales@redarrowelectrical.co.uk | redarrowelectrical.co.uk